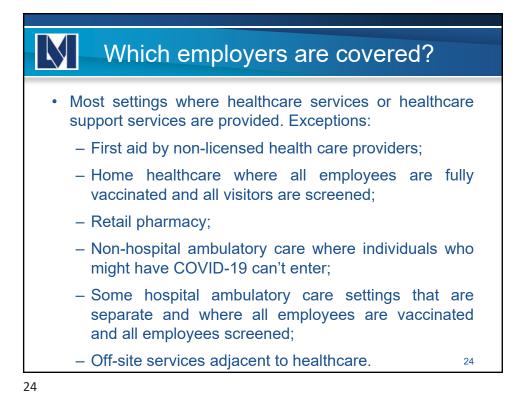

### Employers Caught in the Middle: Conflicting State Laws

The Large Employer ETS, CMS Omnibus Staff Vaccination Rule, Federal Contractor Guidelines specifically state that they are intended to preempt inconsistent state and local laws. (The Healthcare ETS says that it does not preempt inconsistent requirements of state or local law).