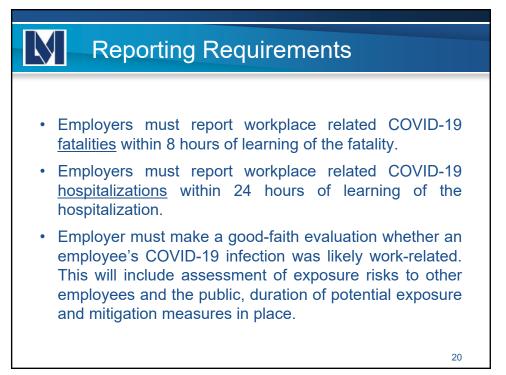

- If requested, an employer must provide an employee (or their representative) access to their own vaccination and testing records by the end of the next business day.
- If requested, by the end of the next business day, an employer must provide an employee (or employee representative) with the number of employees vaccinated and the total number of employees at that workplace.
- If OSHA comes knocking, you must provide your written plan and total COVID numbers within 4 hours and all other records required by the ETS by the end of the next business day.