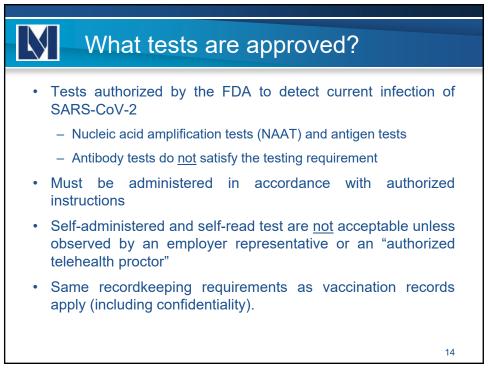

## Testing and Masking Option

Employers have the <u>option</u> of offering employees the option of testing and masking instead of vaccination.

- Each employee who is not fully vaccinated and reports to a workplace with others present (co-workers or customers) must be tested at least every 7 days and provide proof of the most recent result within 7 days.
- Exception: Employees who test positive or are diagnosed with COVID-19 are not required to provide test results for 90 days.