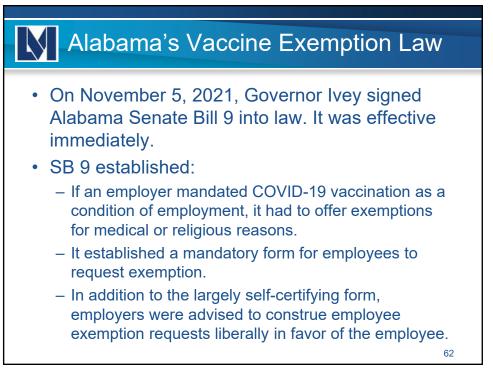

# Mandated Form– Ala SB 9

Any individual in the State of Alabama who is subject to a requirement that he or she receive one or more COVID-19 vaccinations as a condition of employment may claim an exemption for medical reasons, because the vaccination conflicts with sincerely held religious beliefs, or both.

You may request either a medical or a religious exemption from the COVID-19 vaccination by completing this form and submitting the form to your employer. In the event your employer denies this request, you have a right to file an appeal with the Department of Labor within 7 days. Your employer will provide you with information on how to file an appeal.