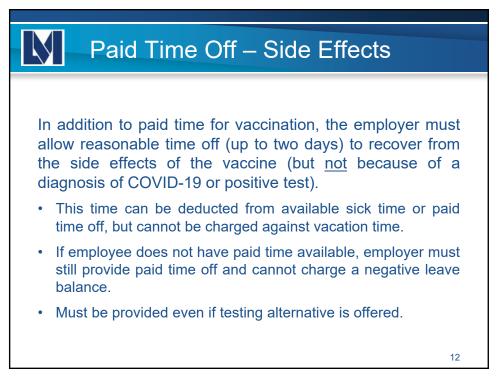

Employers must provide employees with a "reasonable amount" of paid time off to obtain a vaccination.

- Up to a maximum of 4 hours per dose (including travel) for vaccine during working hours
- · Cannot be deducted from existing sick or PTO time
- Does not apply for vaccinations outside of working hours
- Required even if employer allows testing alternative to vaccination