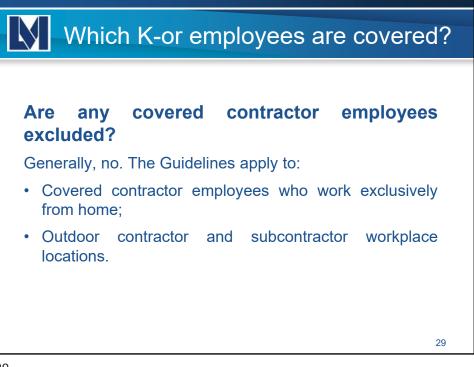

### Employers Caught in the Middle: Conflicting State Laws

The Large Employer ETS, CMS Omnibus Staff Vaccination Rule, Federal Contractor Guidelines specifically state that they are intended to preempt inconsistent state and local laws. (The Healthcare ETS says that it does not preempt inconsistent requirements of state or local law).

- Where there is a direct conflict, the federal requirements will prevail over state requirements/limitations.
- However, more stringent state laws would not likely be preempted.
- And because of the alternative structure testing/masking can be offered some seemingly contradictory state laws may not in fact be inconsistent.