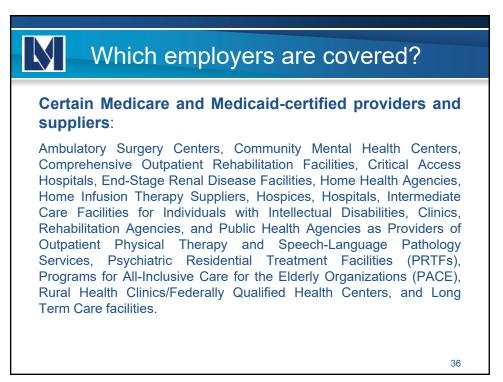

cent result within 7 days.
- Exception: Employees who test positive or are diagnosed with COVID-19 are not required to provide test results for 90 days.















- If requested, an employer must provide an employee (or their representative) access to their own vaccination and testing records by the end of the next business day.
- If requested, by the end of the next business day, an employer must provide an employee (or employee representative) with the number of employees vaccinated and the total number of employees at that workplace.
- If OSHA comes knocking, you must provide your written plan and total COVID numbers within 4 hours and all other records required by the ETS by the end of the next business day.





# <text><text><text><text><text><text>













































### **Governing Laws:**

### The Oldies and Goodies

- Title VII (religious accommodation): an employer must provide reasonable accommodations related to an employee's sincerely held religious belief or practice, as long as it does not impose more than a *de minimis* cost.
- ADA (disability accommodation): an employer must provide reasonable accommodations that would permit an employee to perform his or her essential job functions, as long as it does not impose an undue hardship on the employer/workforce.



# Accommodations/Exemptions

### **Governing Laws:**

 However, while an employer can ask its employee about a religious belief or practice, it can't require the belief/practice be part of or endorsed by a recognized religion or religious leader. Employees can have sinc