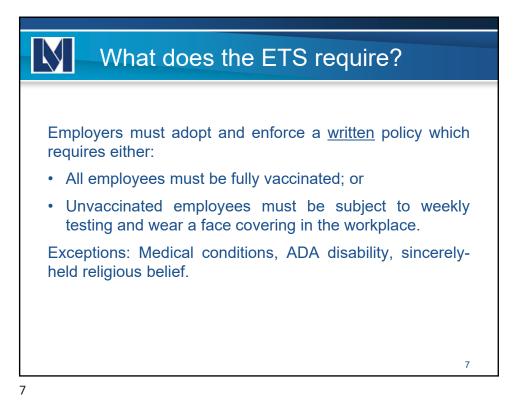

## Testing and Masking Option

Employers have the <u>option</u> of offering employees the option of testing and masking instead of vaccination.

- Each employee who is not fully vaccinated and reports to a workplace with others present (co-workers or customers) must be tested at least every 7 days and provide proof of the most recent result within 7 days.
- Exception: Employees who test positive or are diagnosed with COVID-19 are not required to provide test results for 90 days.