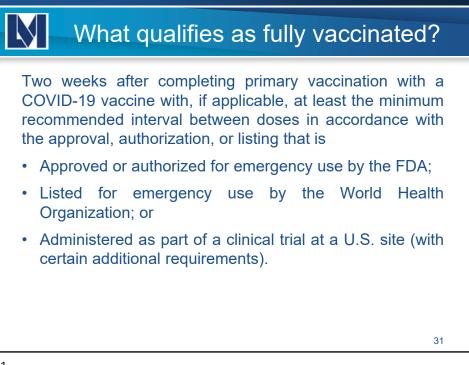

Employers are required to determine the vaccination status of all employees and must retain documentation of vaccination status. Acceptable proof:

- Vaccination card;
- Official documents from healthcare provider or government health agency;
- Documents from government immunization system.
- If an employee does not have any of these, they may submit a sworn statement attesting that they cannot obtain the documentation and stating the details of their vaccination (date, provider, type of vaccine).