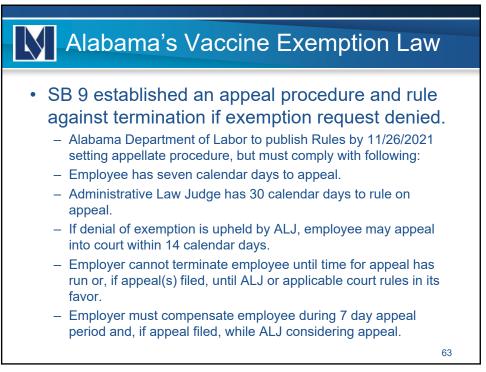

You may request either a medical or a religious exemption from the COVID-19 vaccination by completing this form and submitting the form to your employer. In the event your employer denies this request, you have a right to file an appeal with the Department of Labor within 7 days. Your employer will provide you with information on how to file an appeal.