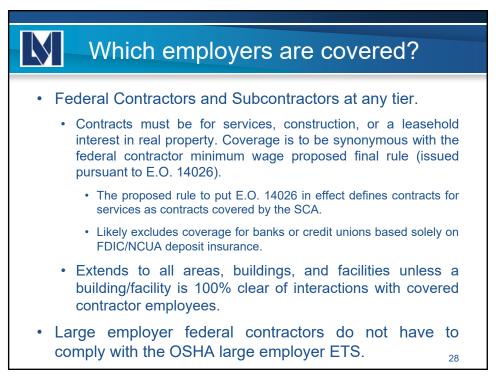

### Employers Caught in the Middle: Conflicting State Laws

The Large Employer ETS, CMS Omnibus Staff Vaccination Rule, Federal Contractor Guidelines specifically state that they are intended to preempt inconsistent state and local laws. (The Healthcare ETS says that it does not preempt inconsistent requirements of state or local law).

- Where there is a direct conflict, the federal requirements will prevail over state requirements/limitations.
- However, more stringent state laws would not likely be preempted.
- And because of the alternative structure testing/masking can be offered some seemingly contradictory state laws may not in fact be inconsistent.