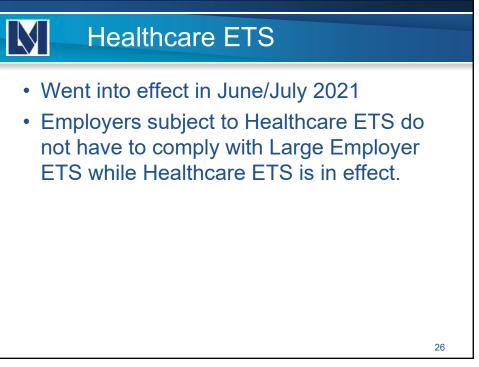

### Employers Caught in the Middle: Conflicting State Laws

The Large Employer ETS, CMS Omnibus Staff Vaccination Rule, Federal Contractor Guidelines specifically state that they are intended to preempt inconsistent state and local laws. (The Healthcare ETS says that it does not preempt inconsistent requirements of state or local law).

- Where there is a direct conflict, the federal requirements will prevail over state requirements/limitations.
- However, more stringent state laws would not likely be preempted.
- And because of the alternative structure testing/masking can be offered some seemingly contradictory state laws may not in fact be inconsistent.