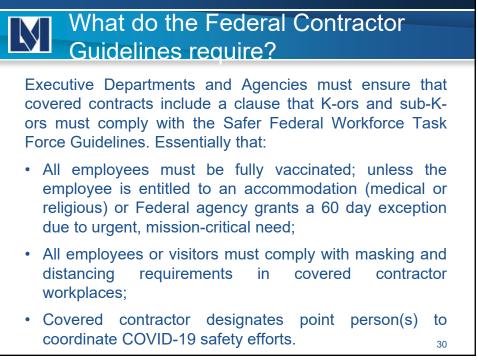

### Employers Caught in the Middle: Conflicting State Laws

The Large Employer ETS, CMS Omnibus Staff Vaccination Rule, Federal Contractor Guidelines specifically state that they are intended to preempt inconsistent state and local laws. (The Healthcare ETS says that it does not preempt inconsistent requirements of state or local law).

- Where there is a direct conflict, the federal requirements will prevail over state requirements/limitations.
- However, more stringent state laws would not likely be preempted.
- And because of the alternative structure testing/masking can be offered some seemingly contradictory state laws may not in fact be inconsistent.