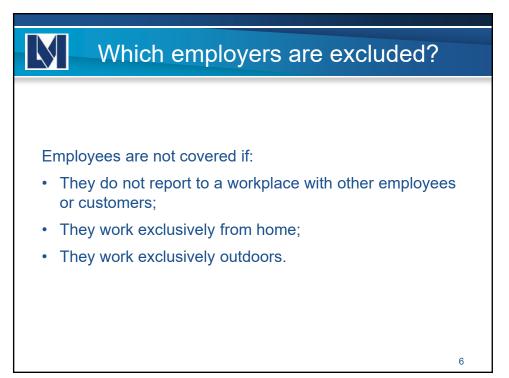

## Testing and Masking Option

Employers have the <u>option</u> of offering employees the option of testing and masking instead of vaccination.

- Each employee who is not fully vaccinated and reports to a workplace with others present (co-workers or customers) must be tested at least every 7 days and provide proof of the most recent result within 7 days.
- Exception: Employees who test positive or are diagnosed with COVID-19 are not required to provide test results for 90 days.