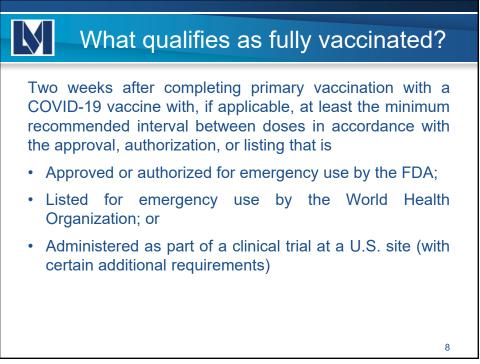

Employers are required to determine the vaccination status of all employees and must retain documentation of vaccination status. Acceptable proof:

- Vaccination card;
- Official documents from healthcare provider or government health agency;
- Documents from government immunization system.
- If an employee does not have any of these, they may submit a sworn statement attesting that they cannot obtain the documentation and stating the details of their vaccination (date, provider, type of vaccine).