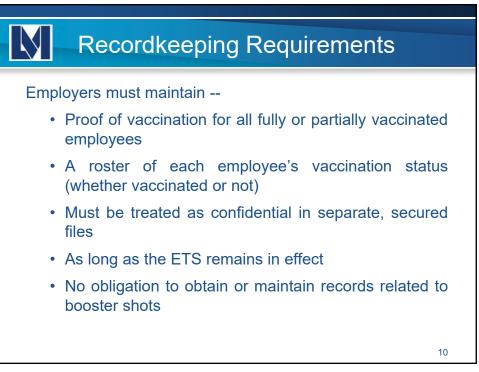

Employers are required to determine the vaccination status of all employees and must retain documentation of vaccination status. Acceptable proof:

- Vaccination card;
- Official documents from healthcare provider or government health agency;
- Documents from government immunization system.
- If an employee does not have any of these, they may submit a sworn statement attesting that they cannot obtain the documentation and stating the details of their vaccination (date, provider, type of vaccine).