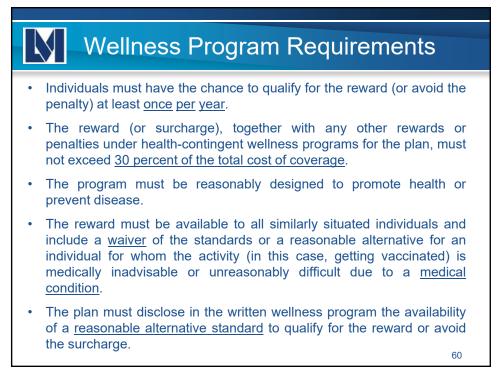

Can your health plan charge a higher premium for the unvaccinated?

In general, HIPAA prohibits charging a higher premium based upon health factors, such as vaccination status.

<u>However</u>, an employer can establish a wellness program and provide rewards to employees based on their participation. Under recent regulatory guidance, a wellness program can include a premium surcharge or discount based on vaccination status if the wellness program satisfies certain requirements.