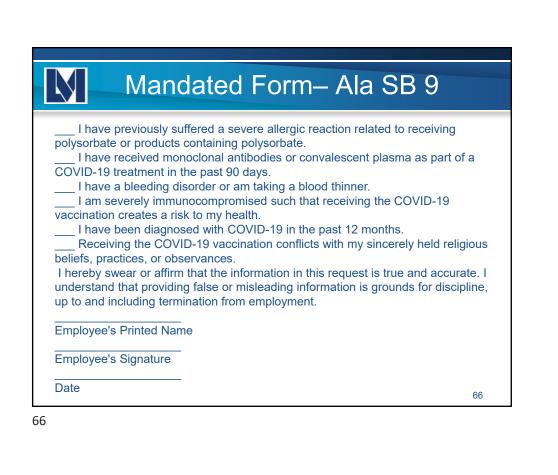

# Mandated Form– Ala SB 9

Any individual in the State of Alabama who is subject to a requirement that he or she receive one or more COVID-19 vaccinations as a condition of employment may claim an exemption for medical reasons, because the vaccination conflicts with sincerely held religious beliefs, or both.

You may request either a medical or a religious exemption from the COVID-19 vaccination by completing this form and submitting the form to your employer. In the event your employer denies this request, you have a right to file an appeal with the Department of Labor within 7 days. Your employer will provide you with information on how to file an appeal.

I am requesting exemption from the COVID-19 vaccine requirements for one of the following reasons: (check all that apply)

\_\_\_\_\_My health care provider has recommended to me that I refuse the COVID-19 vaccination based on my current health conditions and medications. (NOTE: You must include a licensed health care provider's signature on this form to claim this exemption.)

\_\_\_\_\_ I have previously suffered a severe allergic reaction (e.g., anaphylaxis) related to vaccinations in the past.

\_\_\_\_\_I have previously suffered a severe allergic reaction related to receiving polyethylene glycol or products containing polyethylene glycol.