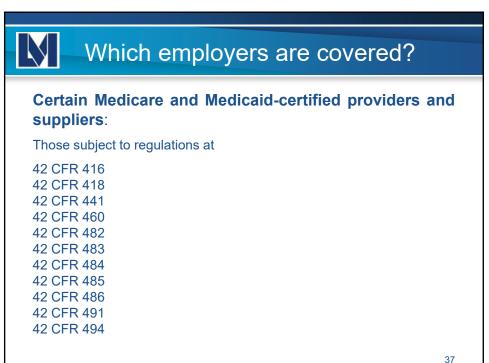

nt result within 7 days.
- Exception: Employees who test positive or are diagnosed with COVID-19 are not required to provide test results for 90 days.















- If requested, an employer must provide an employee (or their representative) access to their own vaccination and testing records by the end of the next business day.
- If requested, by the end of the next business day, an employer must provide an employee (or employee representative) with the number of employees vaccinated and the total number of employees at that workplace.
- If OSHA comes knocking, you must provide your written plan and total COVID numbers within 4 hours and all other records required by the ETS by the end of the next business day.





# <text><text><text><text><text><text>













































### **Governing Laws:**

### The Oldies and Goodies

- Title VII (religious accommodation): an employer must provide reasonable accommodations related to an employee's sincerely held religious belief or practice, as long as it does not impose more than a *de minimis* cost.
- ADA (disability accommodation): an employer must provide reasonable accommodations that would permit an employee to perform his or her essential job functions, as long as it does not impose an undue hardship on the employer/workforce.



# Accommodations/Exemptions

### **Governing Laws:**

 However, while an employer can ask its employee about a religious belief or practice, it can't require the belief/practice be part of or endorsed by a recognized religion or religious leader. Employees can have sincer