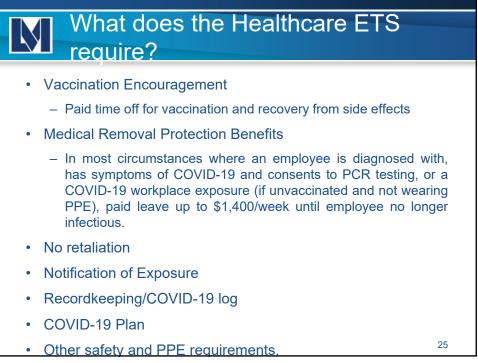

- Where there is a direct conflict, the federal requirements will prevail over state requirements/limitations.
- However, more stringent state laws would not likely be preempted.
- And because of the alternative structure testing/masking can be offered some seemingly contradictory state laws may not in fact be inconsistent.